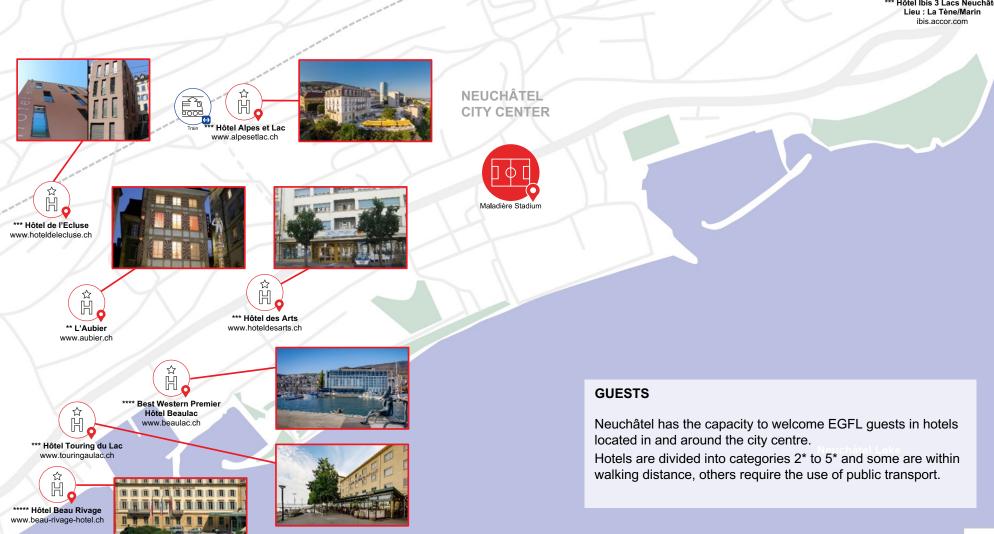

### ACCOMMODATION

- · Places in high schools for gymnasts
- Accommodation in hotels in the region for officials
- Choice of accommodation (hotel, B&B, camping) for accompanying persons

## **ACCOMMODATION - LOCATIONS**

### ACCOMMODATION IN SCHOOLS IS PROVIDED FOR ALL PARTICIPANTS

The accommodation costs are included in the participation fees. All participants and accompanying persons must present their accreditation card at the entrance of the college. On the day of arrival, the groups will be welcomed by a team of volunteers.

They will be given their premises and will then be responsible for their accompanying person for the duration of their stay. The premises must be kept in their original state of cleanliness. In addition the cleanliness of the sanitary facilities will be ensured by regular cleaning teams.

18

Collège de Vauseyon

Through our volunteers and a safety/security agency there will be 24-hour service at all schools and security will be provided at all times. Daily information will be posted in the lobby. It is requested that all participants respect the schedules and instructions given so that the stay can take place in the best possible conditions.

### MORE DETAILS AND PICTURES ARE **AVAILABLE ON WEBSITE**

https://www.eurogym2022.ch/accommodation

persons. The organizing committee thanks you in advance and wishes you an excellent stay.

30 Salles de gym et spectacle Corcelles