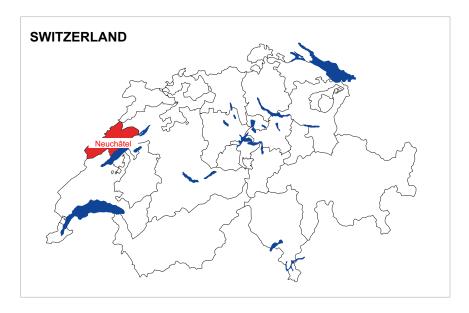

## NEUCHÂTEL

Its numerous infrastructures allow the hosting of major sporting events. Its dense network of associations generates enough volunteers. An open city, with a human dimension, ideally located between the lake and the first foothills of the Jura, Neuchâtel has 33'000 inhabitants.