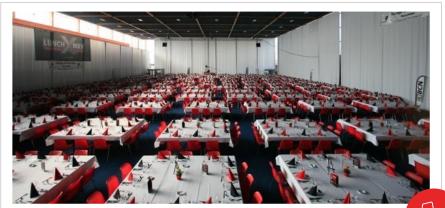

### CATERING

- Meals (lunch and dinner) in the EAST indoor skating rink
- Breakfast
- Canteens for accompanying persons

### MEALS

For logistical reasons, all meals are taken at the Indoor Skating Rink East.

Balanced menus for sporty people with 1 vegan option. With each menu, a 5 dl. mineral water is served at lunch and dinner.

Small food stands will also be used and will allow participants to buy drinks and snacks.

Page 18 - v. 31.05.21 Information 1st bulletin EGFL Subject to modifications > Back to table of contents