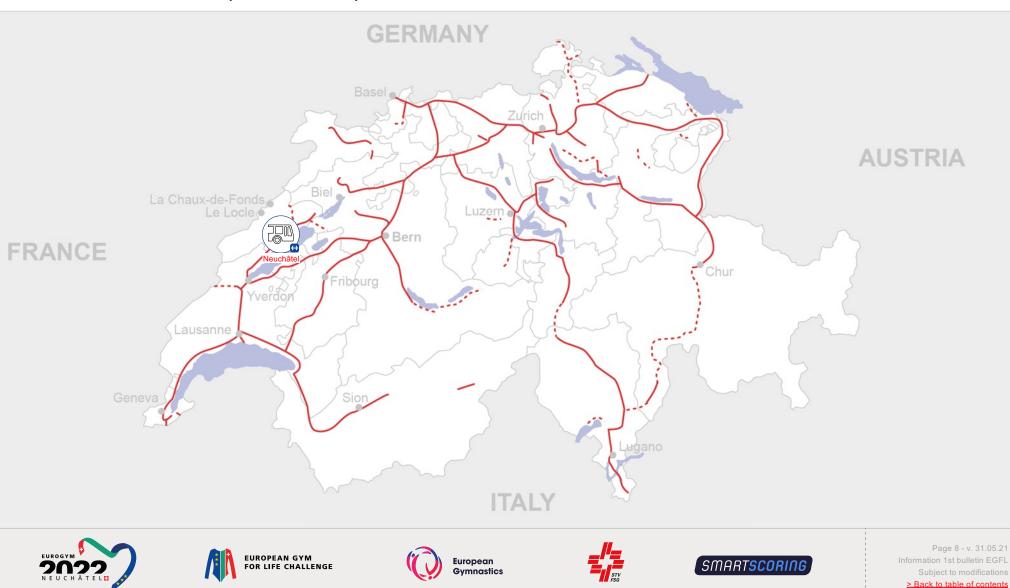

### **RAILWAY NETWORK** - Main european rail axes

## **TRANSPORT - COME BY BUS**

SWISS HIGHWAYS - Motorways and semi motorways