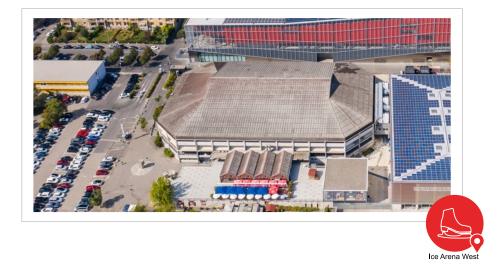

### LOCATIONS

- 1 sports hall with 1250 places for the EGFL
- 1 sports hall dedicated to the warming-up with a 20X30m floor and extra roller mats and standard portable gymnastics apparatus

### CATERING

- Meals (lunch and dinner) in the EAST indoor skating rink
- Breakfast
- Canteens for accompanying persons

### MEALS

For logistical reasons, all meals are taken at the Indoor Skating Rink East.

Balanced menus for sporty people with 1 vegan option. With each menu, a 5 dl. mineral water is served at lunch and dinner.