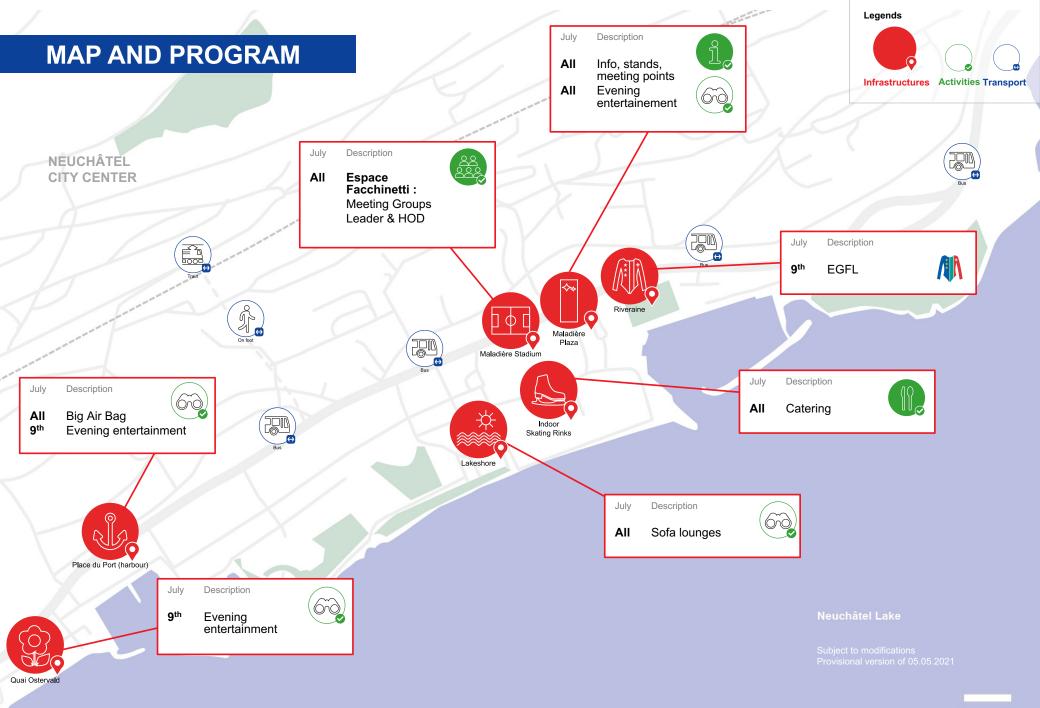

### LOCATIONS

- 1 sports hall with 1250 places for the EGFL
- 1 sports hall dedicated to the warming-up with a 20X30m floor and extra roller mats and standard portable gymnastics apparatus

### TRANSPORTS

- By train from the airports to Neuchâtel (at the participant's expense)
- On foot and by bus between the sites to the accommodation (included in the accreditation card)

Page 9 - v. 31.05.21 Information 1st bulletin EGFL Subject to modifications > Back to table of contents

### THURSDAY 7<sup>TH</sup> TO SUNDAY 10<sup>TH</sup>

EGFL participants will be able to take advantage of the activities planned on these sites for EGFL.

MALADIÈRE PLAZA **QUAI OSTERVALD** PLACE DU PORT (BY THE HARBOUR) Music / DJ Big air bag (fee-based activity) / concerts Concerts anne alterist **9**тн All Maladière All Plaza Quai Ostervald Place du Port (harbour) • Info, stands, meeting point • Evening entertainment, concert • Big Air Bag on the square • DJ on the stage **9**тн • Evening entertainment • Evening entertainment, concert Page 14 - v. 31.05.21 EUROGYN EUROPEAN GYM FOR LIFE CHALLENGE European SMART**SCORING** Gymnastics