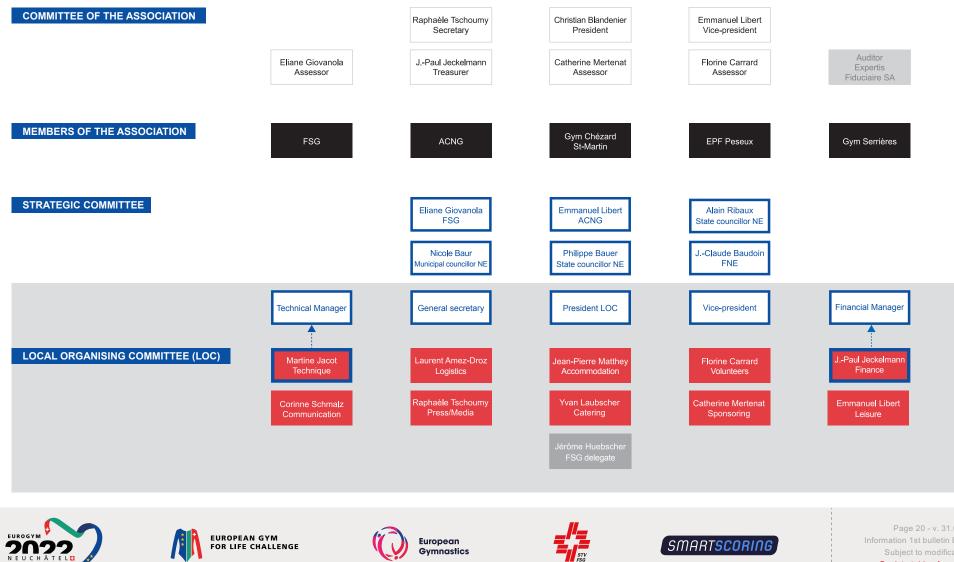

ed in the schools and will not get an accreditation.

### **REGISTRATION DEADLINES**

**Provisional registrations Definitive registrations** 

November 15<sup>th</sup>. 2021 March 15<sup>th</sup>, 2022

### ENTRY FEES European Gym for Life Challenge (EGFL) 150 EURO ou CHF 160 7-10 July

Are included:

- School accommodation for two or three nights
- Meals on Friday and Saturday (breakfast lunch dinner) and breakfast on Sunday
- Participation in European Gym for Life Challenge

### **INSURANCE, REFUND & PENALITIES**

- · Each participant must have a medical care and repatriation insurance at registration or must take out one with the LOC.
- 10% of registration's fees is not refundable.











Page 19 - v. 31.05.21 > Back to table of contents





### Association EUROGYM Neuchâtel 2022



> Back to table of contents

### QUIZZZZZZ !!!!

Post your answers on the social networks with the mention #eurogym2022

In Switzerland, local cultures live together according to the linguistic regions of the country. True or false? In your opinion, how many languages make up the cultural diversity that is essential for the cohesion of the country and contribute to Switzerland's identity? What is Switzerland's signature dish?





Organized with passion, for young people, with young people and by young people.

**SEE YOU IN SWITZERLAND !** 

**f** (i) **J** #eurogym2022

EGFL - EUROGYM 2022 Rue de la Cassarde 8 CH - 2000 Neuchâtel - Switzerland info@eurogym2022.ch - www.eurogym2022.ch











Page 22 - v. 31.05.21 Information 1st bulletin EGFL Subject to modifications > Back to table