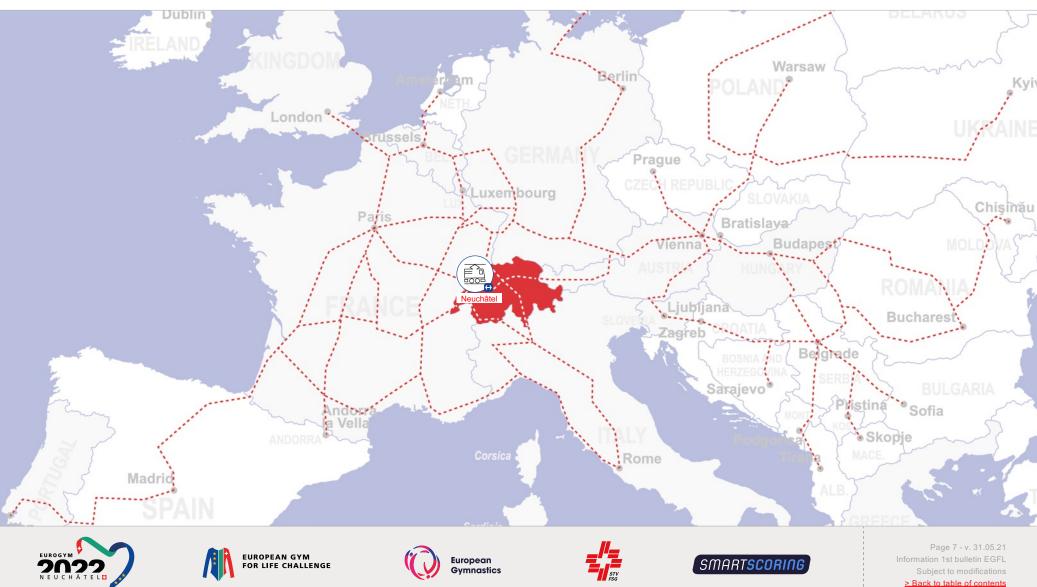

### **RAILWAY NETWORK** - Main european rail axes

## **TRANSPORT - COME BY BUS**

SWISS HIGHWAYS - Motorways and semi motorways