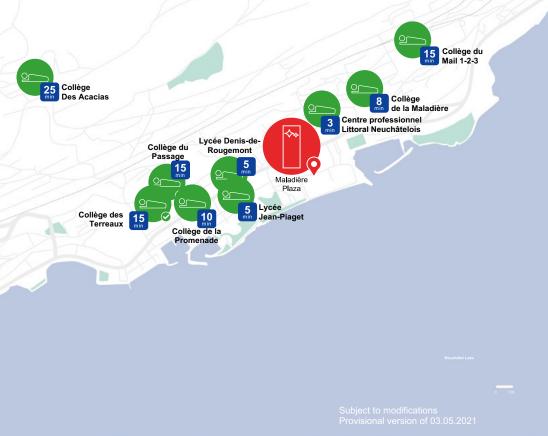

### LOCATIONS

- 1 sports hall with 1250 places for the EGFL
- 1 sports hall dedicated to the warming-up with a 20X30m floor and extra roller mats and standard portable gymnastics apparatus

### TRANSPORTS

- By train from the airports to Neuchâtel (at the participant's expense)
- On foot and by bus between the sites to the accommodation (included in the accreditation card)

Page 9 - v. 31.05.21 Information 1st bulletin EGFL Subject to modifications > Back to table of contents